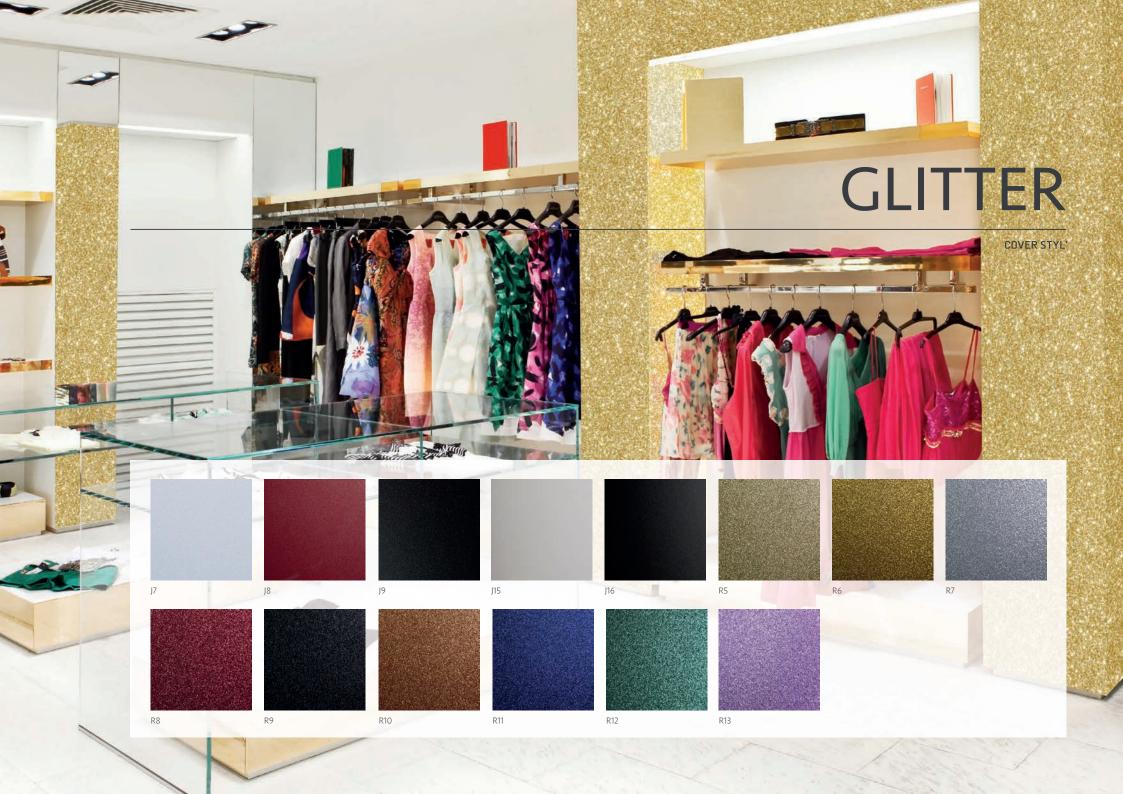

#### THE RANGE

The Cover Styl' range incorporates hundreds of patterns, including wood, metallic, solid colours, glitter, stone, marble, and leather.

Application of Cover Styl' self-adhesive products can be applied in situ, meaning modifications to surface designs in intricate environments can be done with minimal disruption.