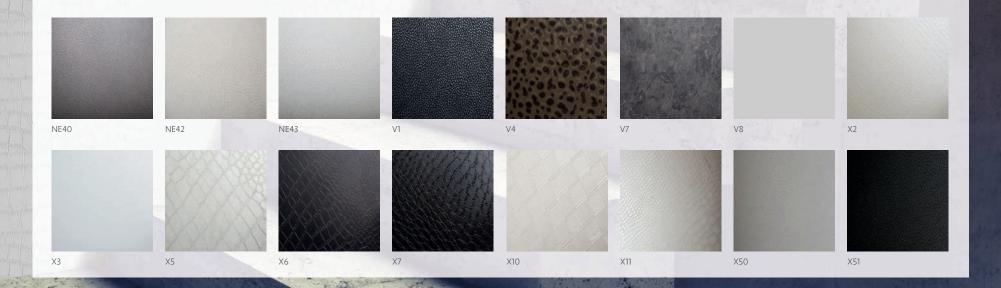

GE

The Cover Styl' range incorporates hundreds of patterns, including wood, metallic, solid colours, glitter, stone, marble, and leather.

Application of Cover Styl' self-adhesive products can be applied in situ, meaning modifications to surface designs in intricate environments can be done with minimal disruption.

#### **Key Benefits**

- Recreates the look of natural materials
- More cost effective than a classic
   refurbishment
- Easy, effortless and ultra-fast installation
  process
- 10 year guarantee against changes in appearance
- Heat-stretchable by up to 220%, facilitating a perfect application on any furniture contour



COVER STYL'



## FABRIC

COVER STYL'



T10



T12



T51

44.2.3

1 23

(and





REFERENCE





0



PREFER





TTT

-

- -

1 2

1-1-1

Т9



# LEATHER



## MARBLE





# NATURAL STONE





COVER STYL'



9...





66

99

NEW LIFE INTO FURNITURE AND INTERIOR SURFACES





QUICK AND EASY INSTALLATION 



## LOW-MAINTENANCE, COST-EFFECTIVE REFURBISHMENT SOLUTION

99

66





## 66

WRAP ANY SURFACE VIRTUALLY ANYWHERE