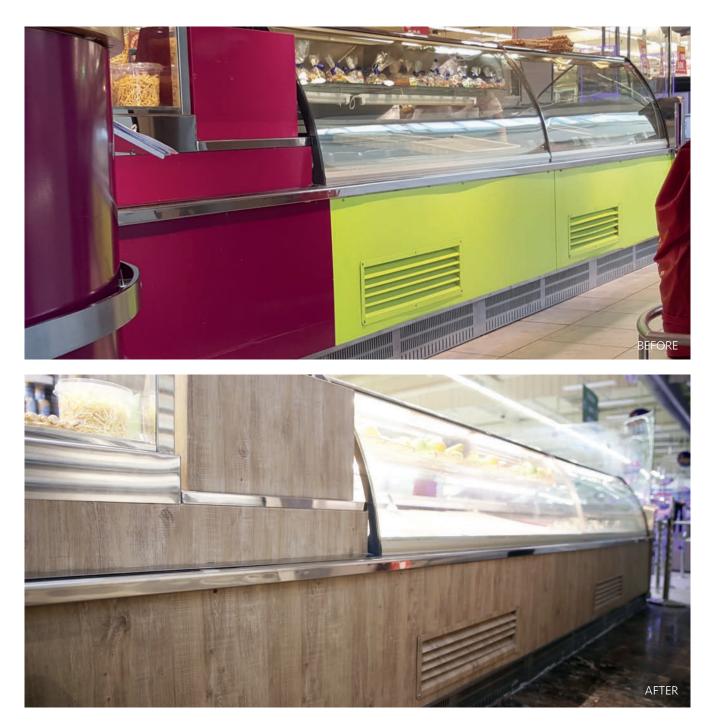

#### **Key Benefits**

- Recreates the look of natural materials
- More cost effective than a classic
   refurbishment
- Easy, effortless and ultra-fast installation
  process
- 10 year guarantee against changes in appearance
- Heat-stretchable by up to 220%, facilitating a perfect application on any furniture contour

## LOW-MAINTENANCE, COST-EFFECTIVE REFURBISHMENT SOLUTION

99

66