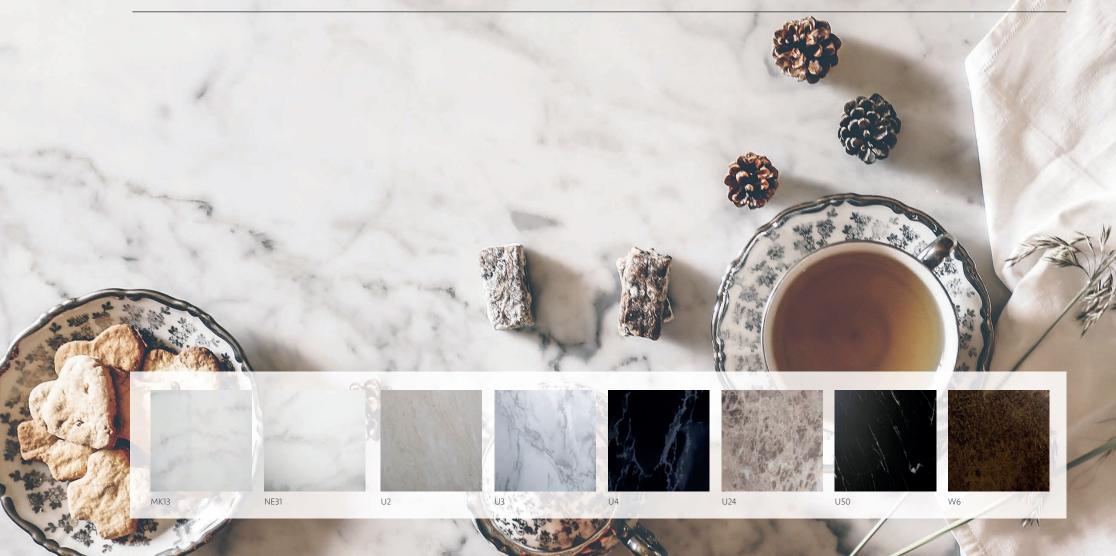

Styl' range incorporates hundreds of patterns, including wood, metallic, solid colours, glitter, stone, marble, and leather.

Application of Cover Styl' self-adhesive products can be applied in situ, meaning modifications to surface designs in intricate environments can be done with minimal disruption.

#### **Key Benefits**

- Recreates the look of natural materials
- More cost effective than a classic
   refurbishment
- Easy, effortless and ultra-fast installation
  process
- 10 year guarantee against changes in appearance
- Heat-stretchable by up to 220%, facilitating a perfect application on any furniture contour



COVER STYL'



## FABRIC

COVER STYL'



T10



T12



T51

44.2.3

1 23

(and





REFERENCE





0



PREFER





TTT

-

- -

1 2

1-1-1

Т9



# LEATHER



## MARBLE





# NATURAL STONE





COVER STYL'



9...





66

99

NEW LIFE INTO FURNITURE AND INTERIOR SURFACES





QUICK AND EASY INSTALLATION 



## LOW-MAINTENANCE, COST-EFFECTIVE REFURBISHMENT SOLUTION

99

66





## 66

WRAP ANY SURFACE VIRTUALLY ANYWHERE