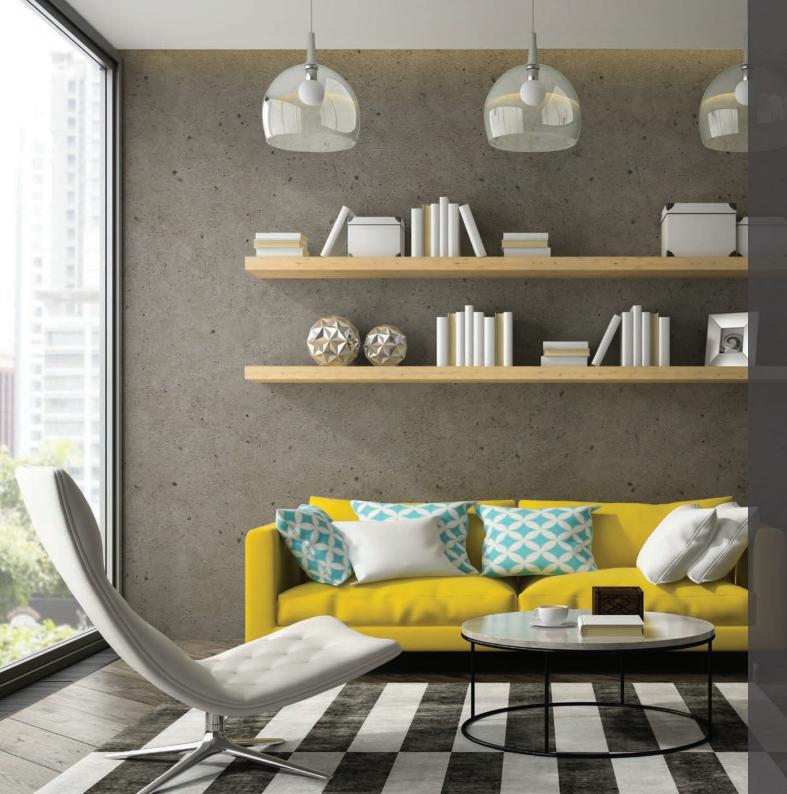

New life can be brought into furniture and interior surfaces with Cover Styl', as the self-adhesive vinyl offers endless refurbishment opportunities for walls, facades, doors, columns, bars, offices, restaurants, lobbies, bathrooms, hospitals, banks and conference rooms.

#### THE RANGE

The Cover Styl' range incorporates hundreds of patterns, including wood, metallic, solid colours, glitter, stone, marble, and leather.

Application of Cover Styl' self-adhesive products can be applied in situ, meaning modifications to surface designs in intricate environments can be done with minimal disruption.