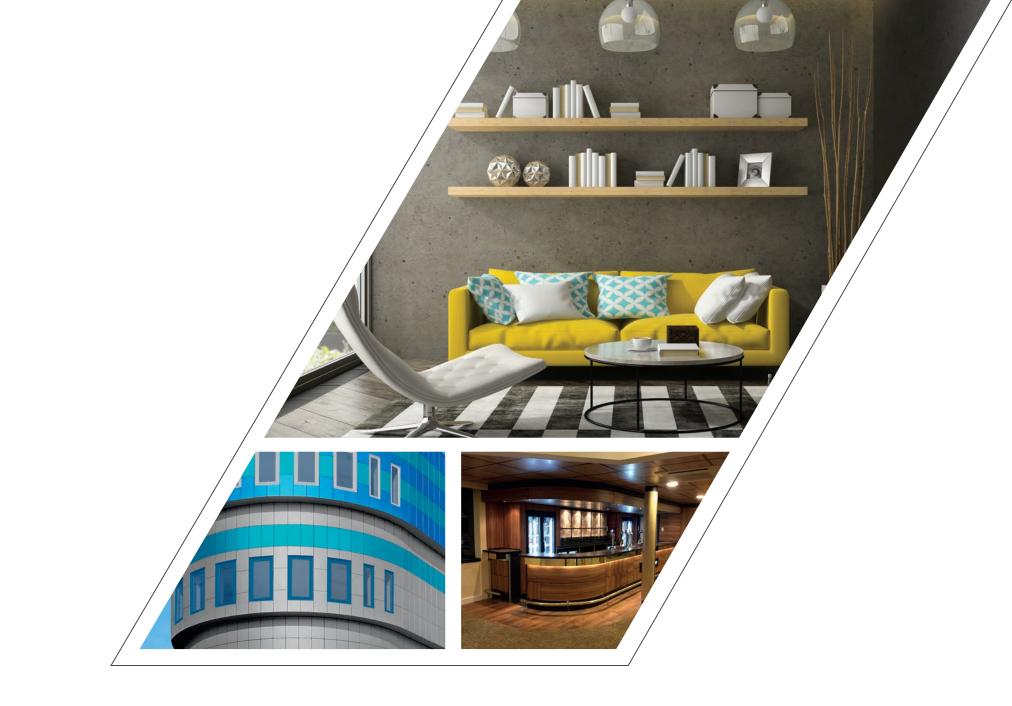

New life can be brought into furniture and interior surfaces with Cover Styl', as the self-adhesive vinyl offers endless refurbishment opportunities for walls, facades, doors, columns, bars, offices, restaurants, lobbies, bathrooms, hospitals, banks and conference rooms.

#### THE RANGE

The Cover Styl' range incorporates hundreds of patterns, including wood, metallic, solid colours, glitter, stone, marble, and leather.

Application of Cover Styl' self-adhesive products can be applied in situ, meaning modifications to surface designs in intricate environments can be done with minimal disruption.