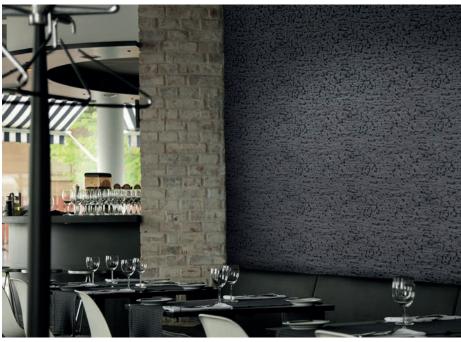

New life can be brought into furniture and interior surfaces with Cover Styl', as the self-adhesive vinyl offers endless refurbishment opportunities for walls, facades, doors, columns, bars, offices, restaurants, lobbies, bathrooms, hospitals, banks and conference rooms.

#### THE RANGE

The Cover Styl' range incorporates hundreds of patterns, including wood, metallic, solid colours, glitter, stone, marble, and leather.

Application of Cover Styl' self-adhesive products can be applied in situ, meaning modifications to surface designs in intricate environments can be done with minimal disruption.