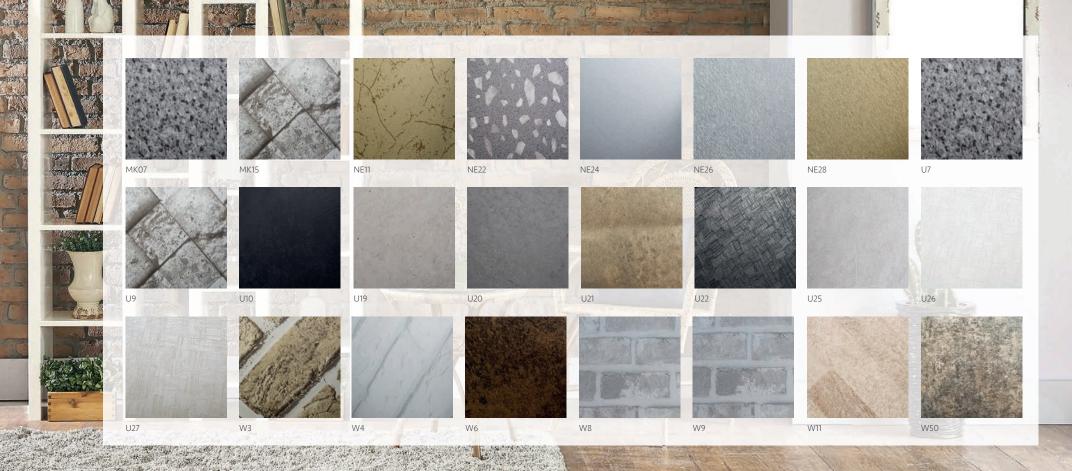

#### THE RANGE

The Cover Styl' range incorporates hundreds of patterns, including wood, metallic, solid colours, glitter, stone, marble, and leather.

Application of Cover Styl' self-adhesive products can be applied in situ, meaning modifications to surface designs in intricate environments can be done with minimal disruption.