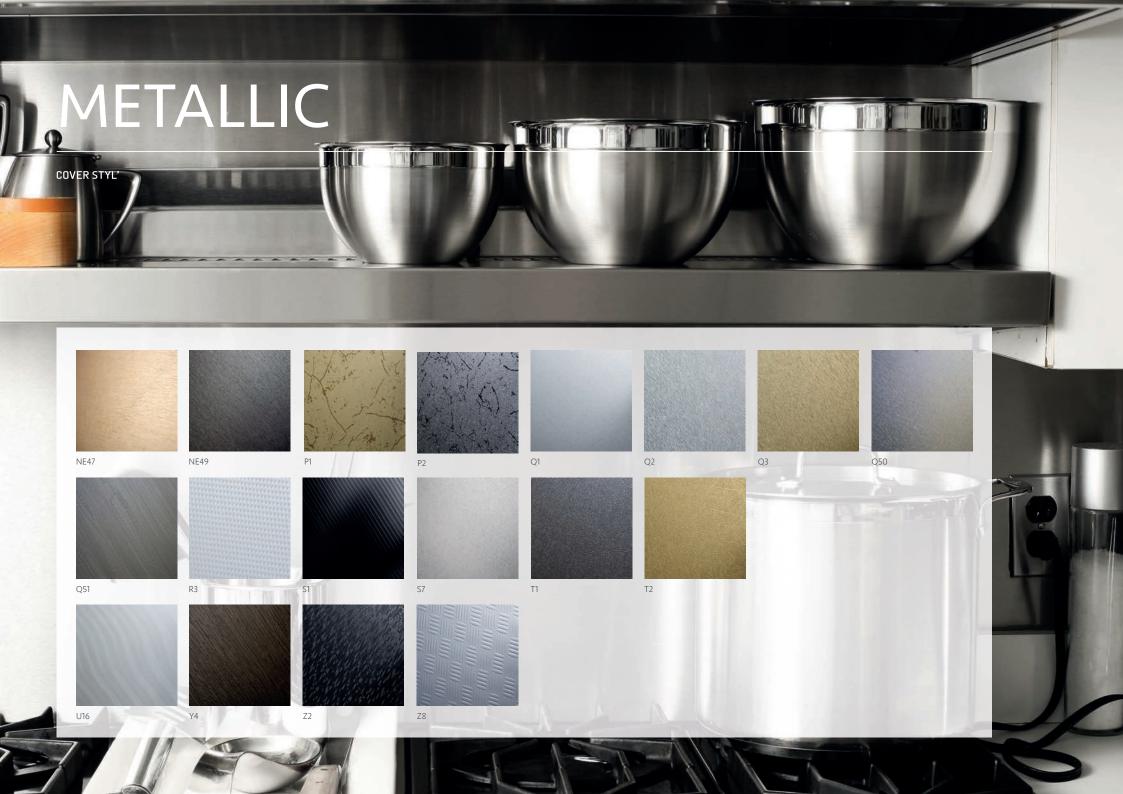

#### THE RANGE

The Cover Styl' range incorporates hundreds of patterns, including wood, metallic, solid colours, glitter, stone, marble, and leather.

Application of Cover Styl' self-adhesive products can be applied in situ, meaning modifications to surface designs in intricate environments can be done with minimal disruption.