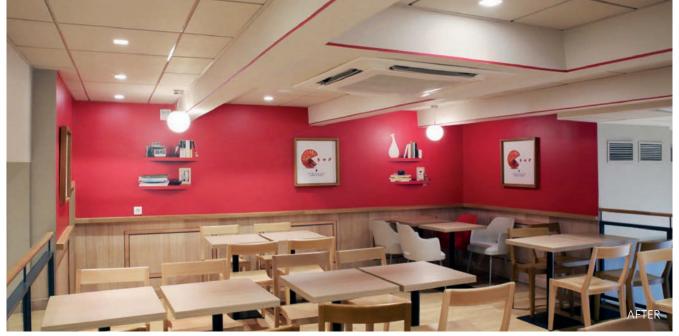

New life can be brought into furniture and interior surfaces with Cover Styl', as the self-adhesive vinyl offers endless refurbishment opportunities for walls, facades, doors, columns, bars, offices, restaurants, lobbies, bathrooms, hospitals, banks and conference rooms.

#### THE RANGE

The Cover Styl' range incorporates hundreds of patterns, including wood, metallic, solid colours, glitter, stone, marble, and leather.

Application of Cover Styl' self-adhesive products can be applied in situ, meaning modifications to surface designs in intricate environments can be done with minimal disruption.