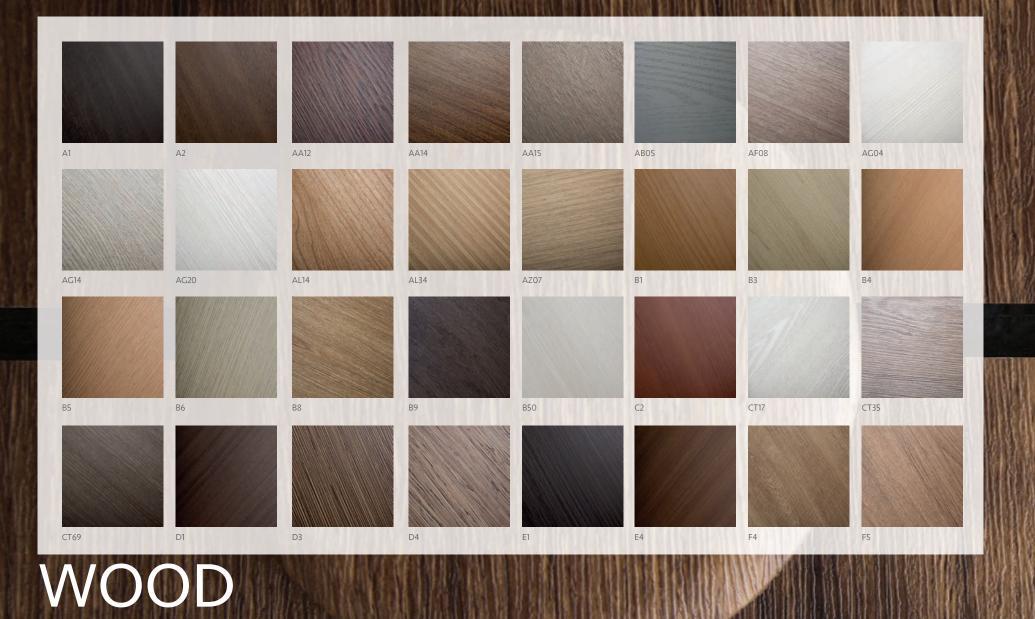

#### THE RANGE

The Cover Styl' range incorporates hundreds of patterns, including wood, metallic, solid colours, glitter, stone, marble, and leather.

Application of Cover Styl' self-adhesive products can be applied in situ, meaning modifications to surface designs in intricate environments can be done with minimal disruption.