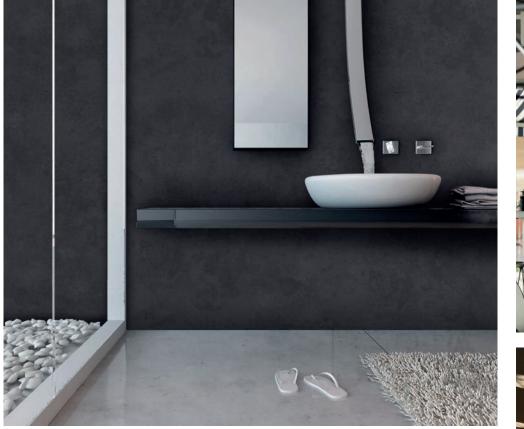

New life can be brought into furniture and interior surfaces with Cover Styl', as the self-adhesive vinyl offers endless refurbishment opportunities for walls, facades, doors, columns, bars, offices, restaurants, lobbies, bathrooms, hospitals, banks and conference rooms.

## 66

WRAP ANY SURFACE VIRTUALLY ANYWHERE