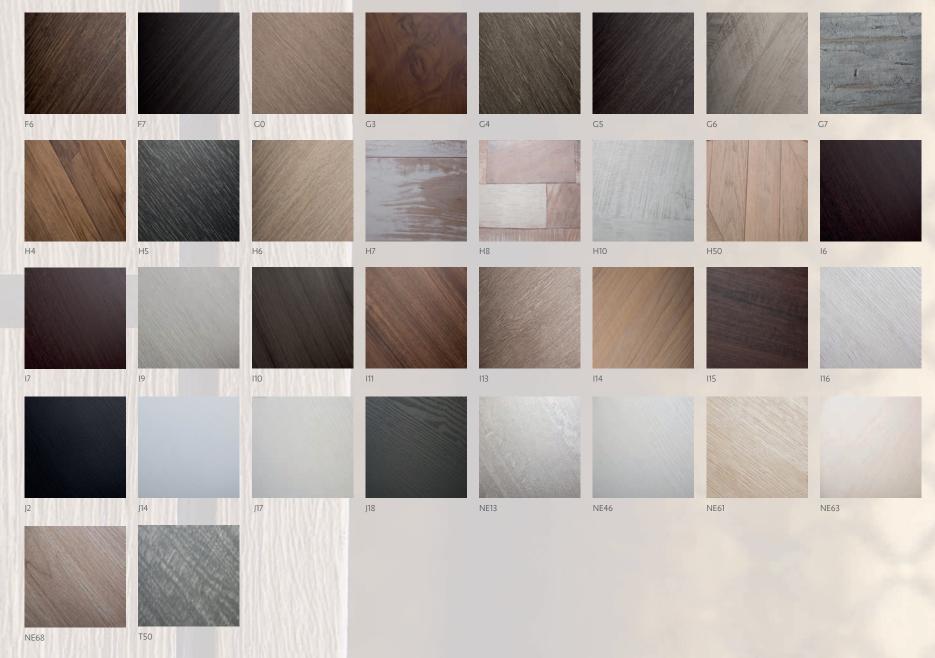

#### THE RANGE

The Cover Styl' range incorporates hundreds of patterns, including wood, metallic, solid colours, glitter, stone, marble, and leather.

Application of Cover Styl' self-adhesive products can be applied in situ, meaning modifications to surface designs in intricate environments can be done with minimal disruption.