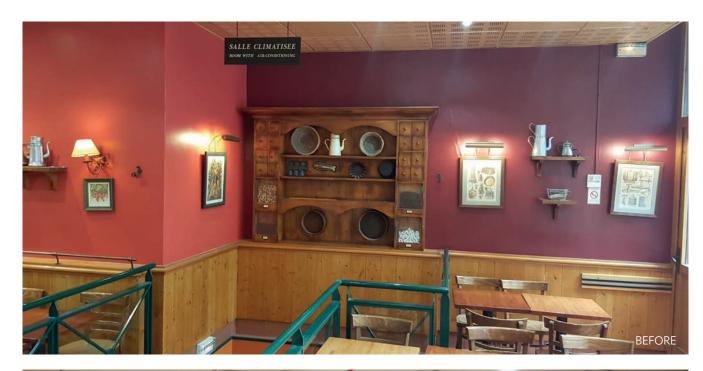

New life can be brought into furniture and interior surfaces with Cover Styl', as the self-adhesive vinyl offers endless refurbishment opportunities for walls, facades, doors, columns, bars, offices, restaurants, lobbies, bathrooms, hospitals, banks and conference rooms.

#### **Key Benefits**

- Recreates the look of natural materials
- More cost effective than a classic
   refurbishment
- Easy, effortless and ultra-fast installation
  process
- 10 year guarantee against changes in appearance
- Heat-stretchable by up to 220%, facilitating a perfect application on any furniture contour