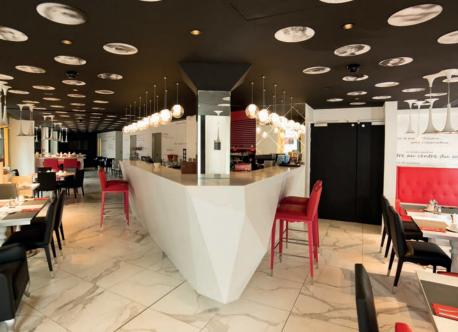

New life can be brought into furniture and interior surfaces with Cover Styl', as the self-adhesive vinyl offers endless refurbishment opportunities for walls, facades, doors, columns, bars, offices, restaurants, lobbies, bathrooms, hospitals, banks and conference rooms.

#### THE RANGE

The Cover Styl' range incorporates hundreds of patterns, including wood, metallic, solid colours, glitter, stone, marble, and leather.

Application of Cover Styl' self-adhesive products can be applied in situ, meaning modifications to surface designs in intricate environments can be done with minimal disruption.