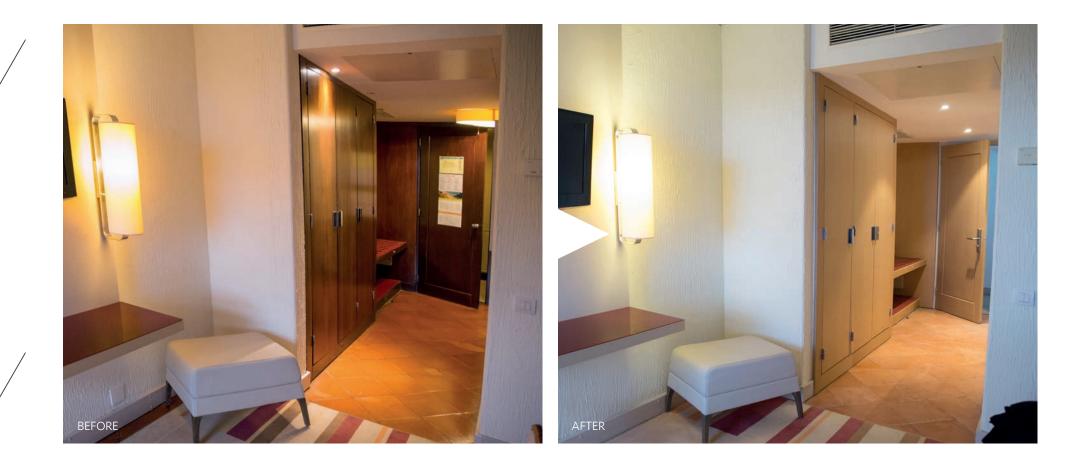

New life can be brought into furniture and interior surfaces with Cover Styl', as the self-adhesive vinyl offers endless refurbishment opportunities for walls, facades, doors, columns, bars, offices, restaurants, lobbies, bathrooms, hospitals, banks and conference rooms.

#### **Key Benefits**

- Recreates the look of natural materials
- More cost effective than a classic
   refurbishment
- Easy, effortless and ultra-fast installation
  process
- 10 year guarantee against changes in appearance
- Heat-stretchable by up to 220%, facilitating a perfect application on any furniture contour