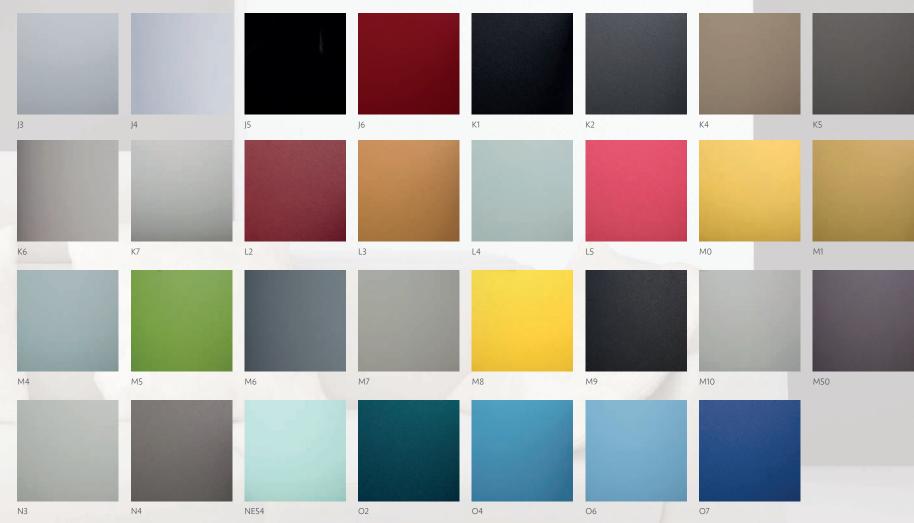

#### THE RANGE

The Cover Styl' range incorporates hundreds of patterns, including wood, metallic, solid colours, glitter, stone, marble, and leather.

Application of Cover Styl' self-adhesive products can be applied in situ, meaning modifications to surface designs in intricate environments can be done with minimal disruption.